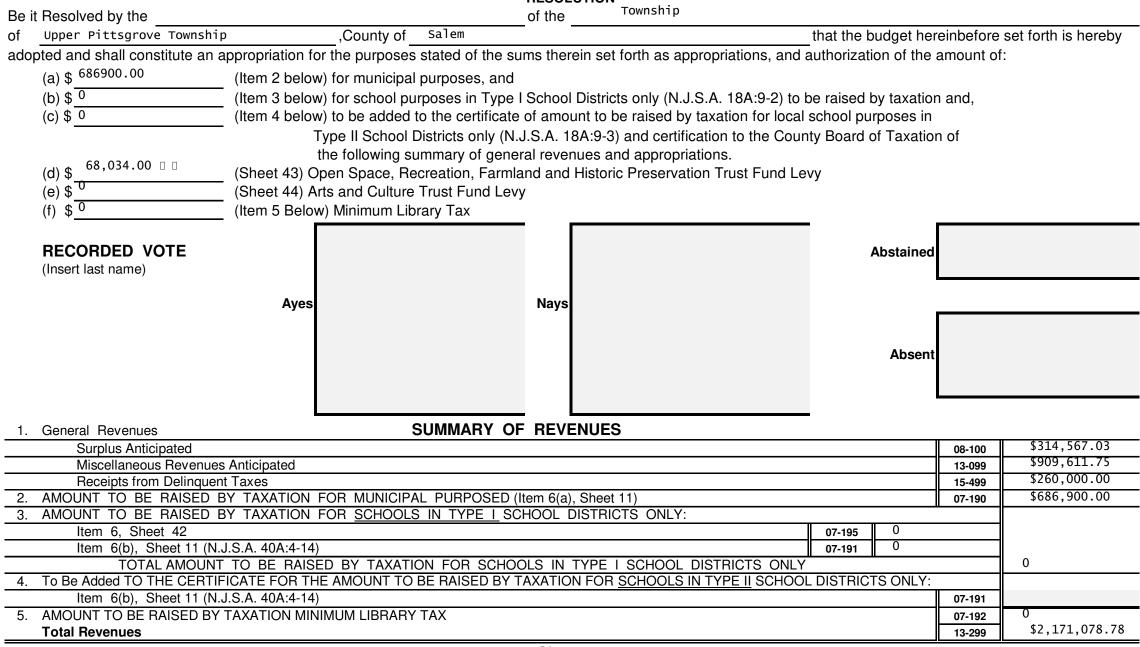

#### SECTION 2 - UPON ADOPTION FOR YEAR 2022

RESOLUTION

Sheet 41

### SUMMARY OF APPROPRIATIONS

| GENERAL APPROPRIATIONS:                                                                                                           | хххххх | xxxxxxxxx               |
|-----------------------------------------------------------------------------------------------------------------------------------|--------|-------------------------|
| Within "CAPS"                                                                                                                     | хххххх | xxxxxxxxx               |
| (a & b) Operations Including Contingent                                                                                           |        | \$ 1147776.26           |
| (e) Deferred Charges and Statutory Expenditures - Municipal                                                                       | 34-209 | \$ 84426.00             |
| (g) Cash Deficit                                                                                                                  | 46-885 | \$ <sup>0</sup>         |
| Within "CAPS"         (a & b) Operations Including Contingent         (e) Deferred Charges and Statutory Expenditures - Municipal |        | xxxxxxxxx               |
| (a) Operations - Total Operations Excluded from "CAPS"                                                                            | 34-305 | \$ <sup>420341.56</sup> |
| (c) Capital Improvements                                                                                                          | 44-999 | \$ <sup>200000</sup>    |
| (d) Municipal Debt Service                                                                                                        | 45-999 | \$ 100.00               |
| (e) Deferred Charges - Municipal                                                                                                  | 46-999 | \$ <sup>31,170</sup>    |
| (f) Judgments                                                                                                                     | 37-480 | \$ <sup>0</sup>         |
| (n) Transferred to Board of Education for Use of Local Schools (N.J.S.A. 40:48-17.1 & 17.3)                                       | 29-405 | \$ <sup>0</sup>         |
| (g) Cash Deficit                                                                                                                  | 46-885 | \$ <sup>0</sup>         |
| (k) For Local District School Purposes                                                                                            | 29-410 | \$ <sup>0</sup>         |
| (m) Reserve for Uncollected Taxes                                                                                                 | 50-899 | \$ 287,264.96           |
| SCHOOL APPROPRIATIONS - TYPE I SCHOOL DISTRICT ONLY (N.J.S.A. 40A:4-13)                                                           | 07-195 |                         |
| Total Appropriations                                                                                                              | 34-499 | \$ 2171078.78           |

| It is hereby certified that | the within budget is a true copy of | the budget finally ad   | opted by resolution o | of the Governing Body on the $^{1}$ | loth day of              |
|-----------------------------|-------------------------------------|-------------------------|-----------------------|-------------------------------------|--------------------------|
| May , 2022                  | It is further certified that eac    | ch item of revenue and  | appropriation is set  | forth in the same amount and by th  | ne same title as         |
| appeared in the 2022        | approved budget and all amendme     | nts thereto, if any, wh | ich have been previo  | usly approved by the Director of Lo | cal Government Services. |
|                             | 10+1                                |                         | 2022                  | DocuSigned by:                      |                          |
|                             | Certified by me this 10th           | day of                  | , 2022                | Linda Stephens                      | , Clerk                  |
|                             |                                     |                         |                       |                                     |                          |
|                             |                                     | Sheet 42                |                       |                                     |                          |

# **Revenue and Appropriations Summaries**

| Summary of Revenues                            | Anticipated  |              |  |  |  |  |
|------------------------------------------------|--------------|--------------|--|--|--|--|
|                                                | 2022         | 2021         |  |  |  |  |
| 1. Surplus                                     | 314,567.03   | 309,287.10   |  |  |  |  |
| 2. Total Miscellaneous Revenues                | 909,611.75   | 581,210.24   |  |  |  |  |
| 3. Receipts from Delinquent Taxes              | 260,000.00   | 275,000.00   |  |  |  |  |
| 4. a) Local Tax for Municipal Purposes         | 686,900.00   | 686,900.00   |  |  |  |  |
| b) Addition to Local School District Tax       |              |              |  |  |  |  |
| c) Minimum Library Tax                         |              |              |  |  |  |  |
| Tot Amt to be Rsd by Taxes for Sup of Muni Bnd | 686,900.00   | 686,900.00   |  |  |  |  |
| Total General Revenues                         | 2,171,078.78 | 1,852,397.34 |  |  |  |  |

| Local Tax for Municipal Purpose       | 686,900.00 |
|---------------------------------------|------------|
| Addition to Local District School Tax |            |
| Minimum Library Tax                   |            |