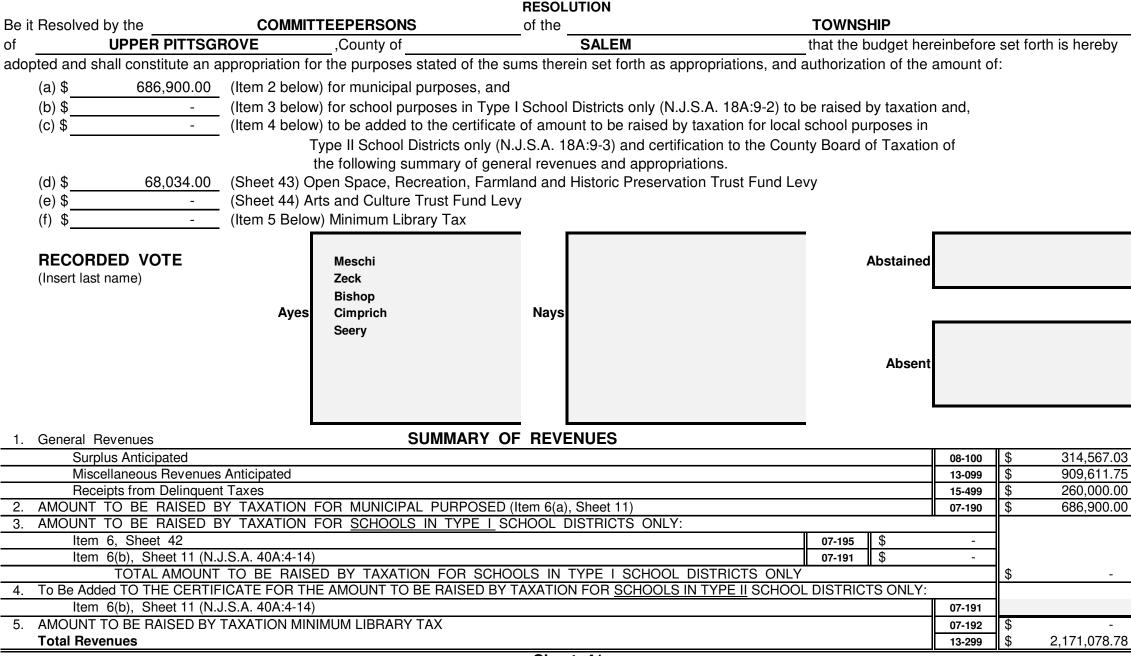

#### SECTION 2 - UPON ADOPTION FOR YEAR 2022

RESOLUTION

Sheet 41

### SUMMARY OF APPROPRIATIONS

| GENERAL APPROPRIATIONS:                                                                                                           | хххххх | xxxxxxxxx               |
|-----------------------------------------------------------------------------------------------------------------------------------|--------|-------------------------|
| Within "CAPS"                                                                                                                     | хххххх | xxxxxxxxx               |
| (a & b) Operations Including Contingent                                                                                           |        | \$ 1147776.26           |
| (e) Deferred Charges and Statutory Expenditures - Municipal                                                                       | 34-209 | \$ 84426.00             |
| (g) Cash Deficit                                                                                                                  | 46-885 | \$ <sup>0</sup>         |
| Within "CAPS"         (a & b) Operations Including Contingent         (e) Deferred Charges and Statutory Expenditures - Municipal |        | xxxxxxxxx               |
| (a) Operations - Total Operations Excluded from "CAPS"                                                                            | 34-305 | \$ <sup>420341.56</sup> |
| (c) Capital Improvements                                                                                                          | 44-999 | \$ <sup>200000</sup>    |
| (d) Municipal Debt Service                                                                                                        | 45-999 | \$ 100.00               |
| (e) Deferred Charges - Municipal                                                                                                  | 46-999 | \$ <sup>31,170</sup>    |
| (f) Judgments                                                                                                                     | 37-480 | \$ <sup>0</sup>         |
| (n) Transferred to Board of Education for Use of Local Schools (N.J.S.A. 40:48-17.1 & 17.3)                                       | 29-405 | \$ <sup>0</sup>         |
| (g) Cash Deficit                                                                                                                  | 46-885 | \$ <sup>0</sup>         |
| (k) For Local District School Purposes                                                                                            | 29-410 | \$ <sup>0</sup>         |
| (m) Reserve for Uncollected Taxes                                                                                                 | 50-899 | \$ 287,264.96           |
| SCHOOL APPROPRIATIONS - TYPE I SCHOOL DISTRICT ONLY (N.J.S.A. 40A:4-13)                                                           | 07-195 |                         |
| Total Appropriations                                                                                                              | 34-499 | \$ 2171078.78           |

| It is hereby certified that | the within budget is a true copy of | the budget finally ad   | opted by resolution o | of the Governing Body on the $^{1}$ | loth day of              |
|-----------------------------|-------------------------------------|-------------------------|-----------------------|-------------------------------------|--------------------------|
| May , 2022                  | It is further certified that eac    | ch item of revenue and  | appropriation is set  | forth in the same amount and by th  | ne same title as         |
| appeared in the 2022        | approved budget and all amendme     | nts thereto, if any, wh | ich have been previo  | usly approved by the Director of Lo | cal Government Services. |
|                             | 10+1                                |                         | 2022                  | DocuSigned by:                      |                          |
|                             | Certified by me this 10th           | day of                  | , 2022                | Linda Stephens                      | , Clerk                  |
|                             |                                     |                         |                       |                                     |                          |
|                             |                                     | Sheet 42                |                       |                                     |                          |

# **Revenue and Appropriations Summaries**

| Summary of Revenues                            | Anticipated  |              |  |  |  |  |
|------------------------------------------------|--------------|--------------|--|--|--|--|
|                                                | 2022         | 2021         |  |  |  |  |
| 1. Surplus                                     | 314,567.03   | 309,287.10   |  |  |  |  |
| 2. Total Miscellaneous Revenues                | 909,611.75   | 581,210.24   |  |  |  |  |
| 3. Receipts from Delinquent Taxes              | 260,000.00   | 275,000.00   |  |  |  |  |
| 4. a) Local Tax for Municipal Purposes         | 686,900.00   | 686,900.00   |  |  |  |  |
| b) Addition to Local School District Tax       |              |              |  |  |  |  |
| c) Minimum Library Tax                         |              |              |  |  |  |  |
| Tot Amt to be Rsd by Taxes for Sup of Muni Bnd | 686,900.00   | 686,900.00   |  |  |  |  |
| Total General Revenues                         | 2,171,078.78 | 1,852,397.34 |  |  |  |  |

| Local Tax for Municipal Purpose       | 686,900.00 |
|---------------------------------------|------------|
| Addition to Local District School Tax |            |
| Minimum Library Tax                   |            |

| Governing Body Members |              |
|------------------------|--------------|
| Name                   | Term Expires |
| Bruce Bishop           | 12/31/2024   |
| Jack R. Cimprich       | 12/31/2024   |
| Michael J. Seery, Sr.  | 12/31/2022   |
| David Zeck, Sr.        | 12/31/2022   |
|                        |              |
|                        |              |
|                        |              |
|                        |              |
|                        |              |